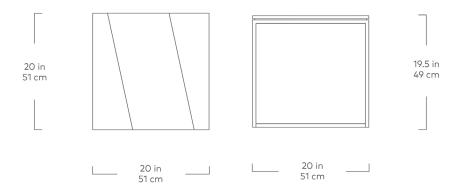

## **Tobias End Table**

Walnut

The Tobias End Table is a minimalist, geometric accent piece well suited for modern spaces. The square top features a dynamic arrangement of walnut wood grain panels, which rest on a slim, solid steel base. A subtle reveal along the table edge creates the illusion of a floating top.

## **Tobias End Table**

- Top is constructed with an engineered wood core for strength and stability.
- Real-wood veneer top surface with water-based, clear coat finish.
- Bench-made, solid, steel base with durable, powder-coat finish.
- Bumpers on the bottom of base to protect hardwood floors.
- Wood is a natural material, with variations in grain pattern and colour that make each design unique.