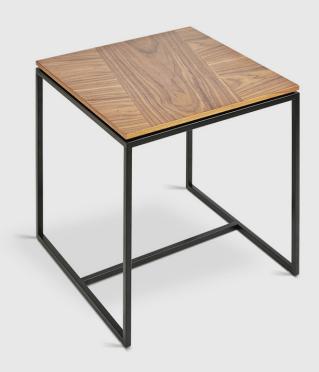

## **Tobias End Table**

Walnut

The Tobias End Table is a minimalist, geometric accent piece well suited for modern spaces. The square top features a dynamic arrangement of walnut wood grain panels, which rest on a slim, solid steel base. A subtle reveal along the table edge creates the illusion of a floating top.

## **Tobias End Table**

- Top is constructed with an engineered wood core for strength and stability.
- Real-wood veneer top surface with water-based, clear coat finish.
- Bench-made, solid, steel base with durable, powder-coat finish.
- Bumpers on the bottom of base to protect hardwood floors.
- Wood is a natural material, with variations in grain pattern and colour that make each design unique.